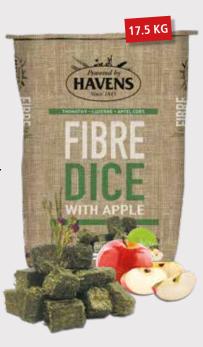

We recommend to combine Senior Crumbs with soaked HAVENS Fibre Dice if the horse has troubles to eat traditional roughage. This ensures an intake of extra fibres.

### FIBRE DICE

#### **WITH APPLE**

- Very tasty nuggets, composed of timothy chaff, alfalfa, dried apple bits.
- Low in starch and sugar and without the addition of molasses, vitamins or cereals.
- Dried with hot air; free of dust and mold.
- Very tasty; ideal for fussy feeders.
- To be soaked with water (1:2). Let it soak for about 15 - 20 minutes