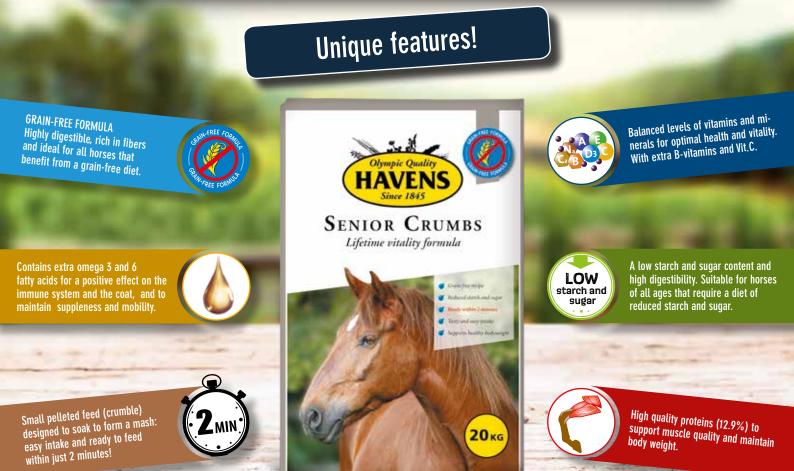

# SENIOR CRUMBS

## Lifetime vitality formula

eeding and caring for an ageing horse poses quite a few challenges. The general physical condition is slowly deteriorating.

Their overall physical condition deteriorates slowly over time. Sooner or later, you will see weight loss, muscle loss, a duller coat, and difficult shedding. Poor digestion and inefficient absorption of nutrients due to dental problems are also common.

In brief, their energy and nutritional requirements change and they require much more from their ration.

Our new Senior Crumbs is a small pelleted feed (crumble), designed to meet the nutritional needs of horses in their golden years.

It is grain-free, rich in vitamins and helps to maintain good health while the aging horse faces difficulties in chewing and/or a loss of physical condition.

Senior Crumbs is designed to soak to form a mash. Just add water (1:1), and it's ready to feed within just 2 minutes. Your senior horse can absorb it easily thanks to its soft structure and high digestibility.