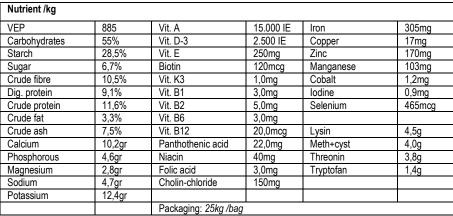

## PRODUCT DESCRIPTION

DraversBrok is one of the oldest HAVENS products and the number one bestselling feed.

It is a fully balanced sport- and performance cube (7 mm), composed of 100% natural and exclusive ingredients such as cereals (oats, barley, corn, wheat), alfalfa and linseed oil. It ensures an optimal condition and shiny appearance of your horse or pony.